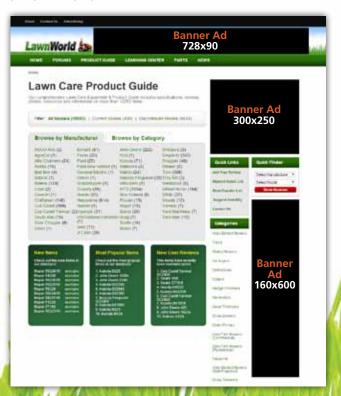

#### **Banner Ads**

High impact graphical and animated banners give your company a commanding presence on the pages of LawnWorld.

| POSITION    | SIZE    | COST    |
|-------------|---------|---------|
| Top of page | 728x90  | \$7 CPM |
| Right side  | 160x600 | \$9 CPM |
| Mid-page    | 300x250 | \$9 CPM |

#### Run of Site:

25,000 impressions/mo 50,000 impressions/mo 100,000 impressions/mo 250,000 impressions/mo

Formats: GIF, JPG, Flash, or 3rd Party Ad Delivery

Banner ads are rotated evenly throughout all sections of LawnWorld.